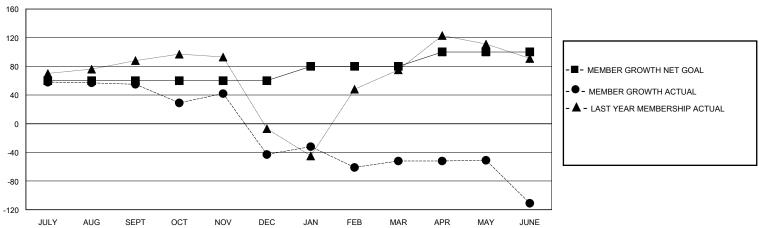

#### GOALS AND ACTUAL MEMBERS CUMULATIVE

| DROPPED CLUBS: 4                                                                  |   | 27 CLUBS OF 77 ADDED 1 OR MORE<br>NEW MEMBERS | GENDER DISTRIBUTION  MALE 1,074 (82.87%) |              |     |
|-----------------------------------------------------------------------------------|---|-----------------------------------------------|------------------------------------------|--------------|-----|
| DROPPED MEMBERS                                                                   |   |                                               | FEMALE                                   | 222 (17.13%) |     |
| DECEASED                                                                          | 5 | CLICK HERE FOR CUMULATIVE                     | TOTAL FAMILY UNIT MEMBERS                |              | 130 |
| CLUB CANCELLED         97           OTHER         204           TOTAL         306 |   | MEMBERSHIP DATA                               | FAMILY MEMBERS PAYING HALF<br>DUES       |              | 79  |
|                                                                                   |   |                                               |                                          |              |     |

## GMT: LOCATION REP OF BANGLADESH GMT CA

| Clubs                 |               |           |               | Members               |                        |                         |                                                    |  |
|-----------------------|---------------|-----------|---------------|-----------------------|------------------------|-------------------------|----------------------------------------------------|--|
| RESULTS FOR 2019-2020 |               |           |               | RESULTS FOR 2019-2020 |                        |                         |                                                    |  |
| QUARTER               | NEW CLUB GOAL | NEW CLUBS | DROPPED CLUBS | QUARTER MEMB          | SER GROWTH NET<br>GOAL | MEMBER GROWTH<br>ACTUAL | DROPPED<br>MEMBERS ACTUAL<br>(including transfers) |  |
| JULY/AUG/SEPT         | 3             | 3         | 2             | JULY/AUG/SEPT         | 60                     | 112                     | 53                                                 |  |
| OCT/NOV/DEC           | 0             | 1         | 1             | OCT/NOV/DEC           | 0                      | 60                      | 133                                                |  |
| JAN/FEB/MAR           | 1             | 0         | 1             | JAN/FEB/MAR           | 20                     | 38                      | 44                                                 |  |
| APR/MAY/JUNE          | 1             | 0         | 0             | APR/MAY/JUNE          | 20                     | 22                      | 76                                                 |  |