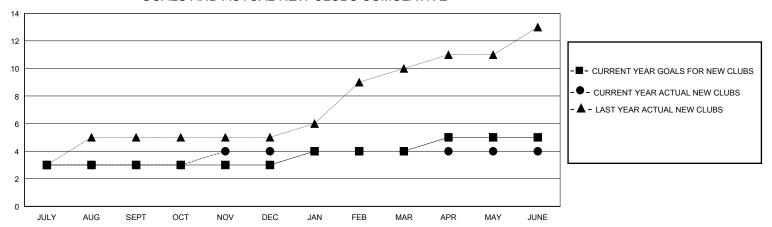

#### GOALS AND ACTUAL NEW CLUBS CUMULATIVE

## GMT: LOCATION REP OF BANGLADESH GMT CA

| Clubs                 |               |           |               | Members               |                        |                         |                                                    |  |
|-----------------------|---------------|-----------|---------------|-----------------------|------------------------|-------------------------|----------------------------------------------------|--|
| RESULTS FOR 2019-2020 |               |           |               | RESULTS FOR 2019-2020 |                        |                         |                                                    |  |
| QUARTER               | NEW CLUB GOAL | NEW CLUBS | DROPPED CLUBS | QUARTER MEMB          | SER GROWTH NET<br>GOAL | MEMBER GROWTH<br>ACTUAL | DROPPED<br>MEMBERS ACTUAL<br>(including transfers) |  |
| JULY/AUG/SEPT         | 3             | 3         | 2             | JULY/AUG/SEPT         | 60                     | 112                     | 53                                                 |  |
| OCT/NOV/DEC           | 0             | 1         | 1             | OCT/NOV/DEC           | 0                      | 60                      | 133                                                |  |
| JAN/FEB/MAR           | 1             | 0         | 1             | JAN/FEB/MAR           | 20                     | 38                      | 44                                                 |  |
| APR/MAY/JUNE          | 1             | 0         | 0             | APR/MAY/JUNE          | 20                     | 22                      | 76                                                 |  |